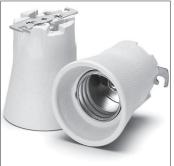

E40 lampholders Only for lamps with base E40/E45 Casing: porcelain, white, T270 Oblong holes for screws M5 Weight: 206 g, unit: 50 pcs. Type: 12900/12901 new>> Ref. No.: 528252

new>>> Ref. No.: 528958 with lamp safety catch

E40 lampholders Only for lamps with base E40/E45 Casing: porcelain, white, T270 Fixing brackets with slots for screws M5 Weight: 217 g, unit: 50 pcs. Type: 12910/12911 new>> Ref. No.: 528253 new>> Ref. No.: 528254 with lamp safety catch