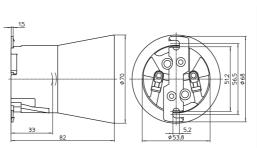

E40 lampholders Only for lamps with base E40/E45 Casing: porcelain, white, T270 Oblong holes for screws M5 Weight: 206 g, unit: 50 pcs. Type: 12900/12901 new>> Ref. No.: 528252

new>>> Ref. No.: 528958 with lamp safety catch

E40 lampholders Only for lamps with base E40/E45 Casing: porcelain, white, T270 Fixing brackets with slots for screws M5 Weight: 217 g, unit: 50 pcs. Type: 12910/12911 new>> Ref. No.: 528253 new>> Ref. No.: 528254 with lamp safety catch