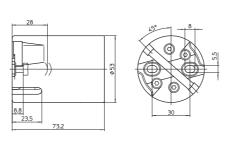

E40 lampholders Only for lamps with base E40/E45 Casing: porcelain, white, T270 Oblong holes for screws M5 Weight: 206 g, unit: 50 pcs. Type: 12900/12901 new>> Ref. No.: 528252

new>>> Ref. No.: 528958 with lamp safety catch