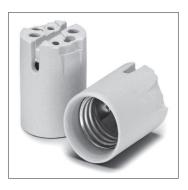

E40 lampholders Only for lamps with base E40/E45 Casing: porcelain, white, T270 Oblong holes for screws M5 Weight: 206 g, unit: 50 pcs. Type: 12900/12901 new>> Ref. No.: 528252

new>>> Ref. No.: 528958 with lamp safety catch