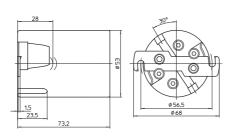

E40 lampholders Only for lamps with base E40/E45 Casing: porcelain, white, T270 Fixing brackets with slots for screws M5 Weight: 217 g, unit: 50 pcs. Type: 12910/12911 new>> Ref. No.: 528253 new>> Ref. No.: 528254 with lamp safety catch