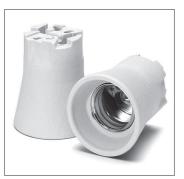

new>>

E40 lampholders Casing: porcelain, white, T270 Oblong holes for screws M5 Weight: 220 g, unit: 48 pcs. Type: 12500/12501 **Ref. No.: 533950 Ref. No.: 533951** with lamp safety catch

E40 lampholders Casing: porcelain, white, T270 Fixing brackets with slots for screws M5 Weight: 240 g, unit: 48 pcs. Type: 12510/12511 **Ref. No.: 533952 Ref. No.: 533953** with lamp safety catch