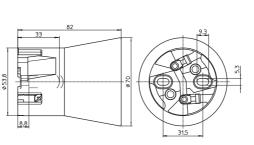

new>>

E40 lampholders Casing: porcelain, white, T270 Oblong holes for screws M5 Weight: 220 g, unit: 48 pcs. Type: 12500/12501 **Ref. No.: 533950 Ref. No.: 533951** with lamp safety catch

E40 lampholders Casing: porcelain, white, T270 Fixing brackets with slots for screws M5 Weight: 240 g, unit: 48 pcs. Type: 12510/12511 **Ref. No.: 533952 Ref. No.: 533953** with lamp safety catch