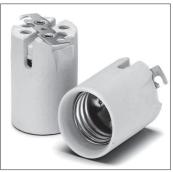

E40 lampholders Only for lamps with base E40/E45 Casing: porcelain, white, T270 Fixing brackets with slots for screws M5 Weight: 217 g, unit: 50 pcs. Type: 12910/12911 new>> Ref. No.: 528253 new>> Ref. No.: 528254 with lamp safety catch